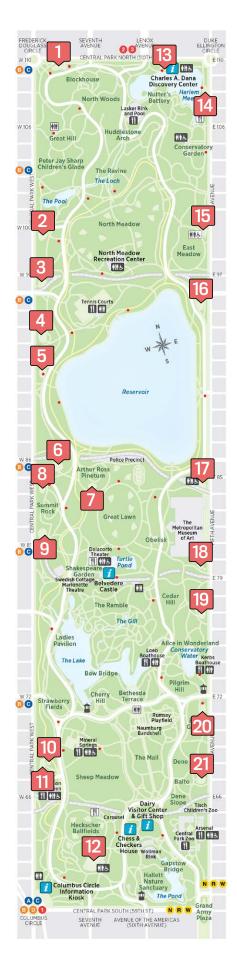

# CENTRAL PARK PLAYGROUND MAP

## **WEST SIDE**

- 1. West 110th Street Playground West 110th Street Toddler, pre-school, and school-age
- 2. Tarr Family Playground West 100th Street Pre-school and school-age
- 3. Rudin Family Playground West 96th Street Pre-school and school-age
- 4. Tarr-Coyne Wild West Playground West 93rd Street Pre-school and school-age
- 5. Safari Playground West 91st Street Pre-school
- 6. Abraham and Joseph Spector Playground West 86th Street Pre-school and school-age
- 7. Pinetum Playground West 85th Street Pre-school, school-age, teens, and adults
- 8. Toll Family Playground West 85th Street Toddler and pre-school
- 9. Diana Ross Playground West 81st Street Pre-school and school-age
- 10. Tarr-Coyne Tots Playground West 68th Street Toddler
- 11. Adventure Playground West 67th Street School-age
- 12. Heckscher Playground West 61st to 63rd Street Pre-school and school-age

## **EAST SIDE**

- 13. East 110th Street Playground East 110th Street School-age
- Bernard Family Playground East 108th Street Toddler and pre-school
- 15. Robert Bendheim Playground East 100th Street Pre-school and school-age
- Margaret L. Kempner Playground East 96th Street Pre-school and school-age
- 17. Ancient Playground East 85th Street Pre-school and school-age
- 18. Ruth and Arthur Smadbeck-**Heckscher East Playground** East 79th Street Toddler and pre-school
- 19. James Michael Levin Playground East 76th Street Pre-school and school-age
- 20. East 72nd Street Playground East 72nd Street School-age
- 21. Billy Johnson Playground East 67th Street Pre-school and school-age

#### PLAYGROUND HOURS

Open from 8:00 am until dusk, weather permitting. Visit centralparknyc.org/alerts to check if any playgrounds are closed for scheduled maintenance.

#### MAP KEY

- Visitor Center
- Playground
- Information Kiosk
- III/III Food / Closed in Winter
- Restroom / Closed in Winter
  - Wheelchair Accessible

- Park Drive (shared by pedestrians, bicyclists, and authorized vehicles)
- **Transverse Road** (vehicles only)
  - **Pedestrian Path** (pedestrians only)
- **Bridle Path** (no bicyclists)
- **Emergency Call Box (or Dial 911)**